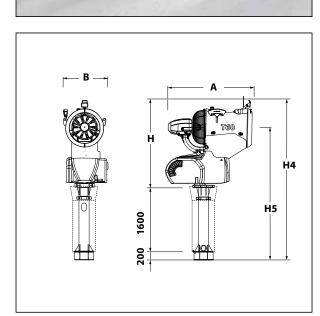

| Fecnical data - snow gun                |        |        | T60      |
|-----------------------------------------|--------|--------|----------|
| Electrical data                         |        |        | (AT-1.6) |
| Nominal voltage                         |        | *V     | 400      |
| Nominal frequency                       |        | *Hz    | 50 / 60  |
| Connection plug                         |        | *A     | 5x63     |
| Full load current snow gun              |        | *A     | **43     |
| Nominal power - largest motor (turbine) |        | kW     | 18,5     |
| Miscellaneous technical data            |        |        |          |
| Swinging range                          | d      | eg (°) | 180+180  |
| Turbine inclination                     | d      | eg (°) | 45       |
| Connection water - Camlock              | i      | n ( ") | \        |
| Connection water - screw                | i      | n ( ") | 2        |
| Operating water pressure                |        | bar    | 8 ÷ 40   |
| Operating temperature                   |        | C°     | -25 ÷ +2 |
| Water filter                            | micron |        | 250      |
| Nucleators                              |        | n°     | 7        |
| Fixed nozzles type Quadrijet            |        | n°     | 7        |
| Operable nozzles type Quadrijet         |        | n°     | 14       |
| Control unit - PLC                      |        | n°     | 1        |
| Dimensional data                        |        |        |          |
| Gun length                              | Α      | mm     | 2100     |
| Gun width                               | В      | mm     | 1100     |
| Gun height                              | Н      | mm     | 2100     |
| Fotal-height                            | H4     | mm     | 3900     |
| Working position 1                      | H5     | mm     | 3300     |
| Weight                                  |        |        |          |
| Guns weight                             |        | kg     | 685      |
| Tour total weight                       | Р      | kg     | 172      |